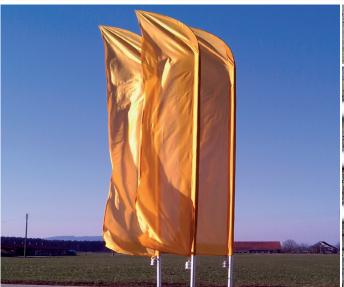

# **Beach Flag** trendy and attractive

# **Beach Flag** trendy and attractive

The Beach Flag catches the eye perfectly at trade fairs, exhibitions or meetings. The flagpoles are sturdy, simple to handle and always quick to set up.

Manageable in length when taken apart, the Beach Flag is compact and can be transported easily by car. The flagpoles are supplied with one or two joints so they are an ideal length to be sent through the post. They are practical to use everywhere, indoors or out. To ensure an optimal flag picture, these flagpoles can be supplied in different sizes. The poles are made of aluminum and the joints are made of long-lasting plastics. Strong, supple Fiberglass gives the rod the necessary flexibility. A choice of ground fixings complements the offer as follows: