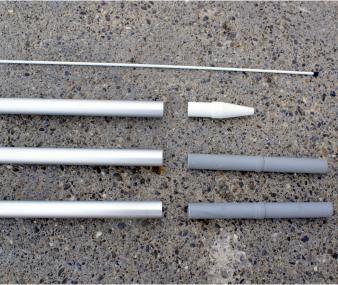

# **Beach Flag** trendy and attractive

The Beach Flag catches the eye perfectly at trade fairs, exhibitions or meetings. The flagpoles are sturdy, simple to handle and always quick to set up.

Manageable in length when taken apart, the Beach Flag is compact and can be transported easily by car. The flagpoles are supplied with one or two joints so they are an ideal length to be sent through the post. They are practical to use everywhere, indoors or out. To ensure an optimal flag picture, these flagpoles can be supplied in different sizes. The poles are made of aluminum and the joints are made of long-lasting plastics. Strong, supple Fiberglass gives the rod the necessary flexibility. A choice of ground fixings complements the offer as follows:

## **Technical Data: Beach Flag**

| Height | Version | Diameter    | Weight | Pack Length |
|--------|---------|-------------|--------|-------------|
| 5 m    | 2-piece | 35/35 mm    | 3,5 kg | 1,9 m       |
| 5 m    | 3-piece | 35/35/35 mm | 4,0 kg | 1,5 m       |