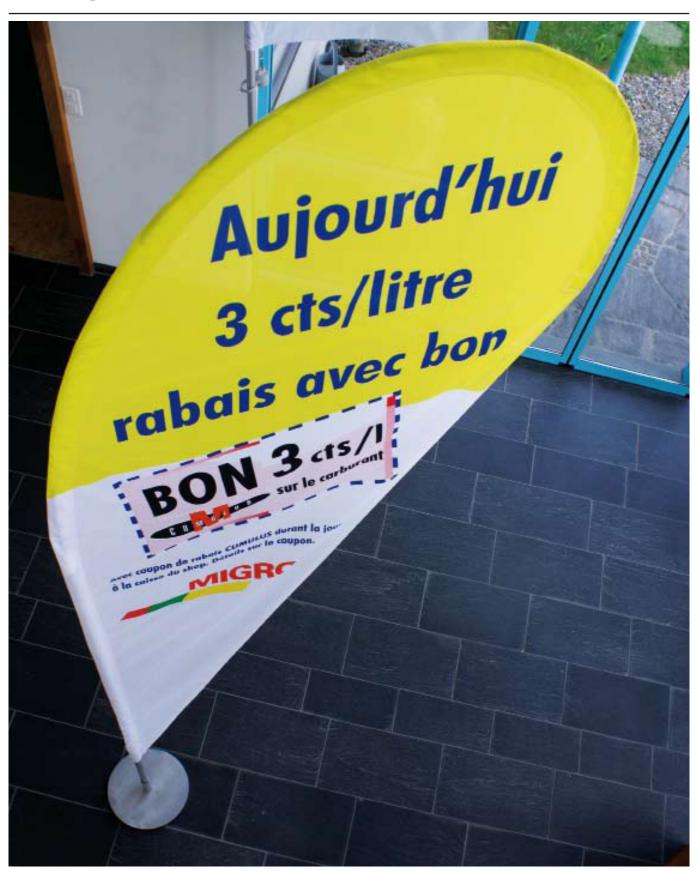

# **Beach Flag** trendy and attractive



# **Beach Flag** trendy and attractive





The Beach Flag catches the eye perfectly at trade fairs, exhibitions or meetings. The flagpoles are sturdy, simple to handle and always quick to set up.

Manageable in length when taken apart, the Beach Flag is compact and can be transported easily by car. The flagpoles are supplied with one or two joints so they are an ideal length to be sent through the post. They are practical to use everywhere, indoors or out. To ensure an optimal flag picture, these flagpoles can be supplied in different sizes. The poles are made of aluminum and the joints are made of long-lasting plastics. Strong, supple Fiberglass gives the rod the necessary flexibility. A choice of ground fixings complements the offer as follows:



Beach Flag

### Indoors:

Round or sq